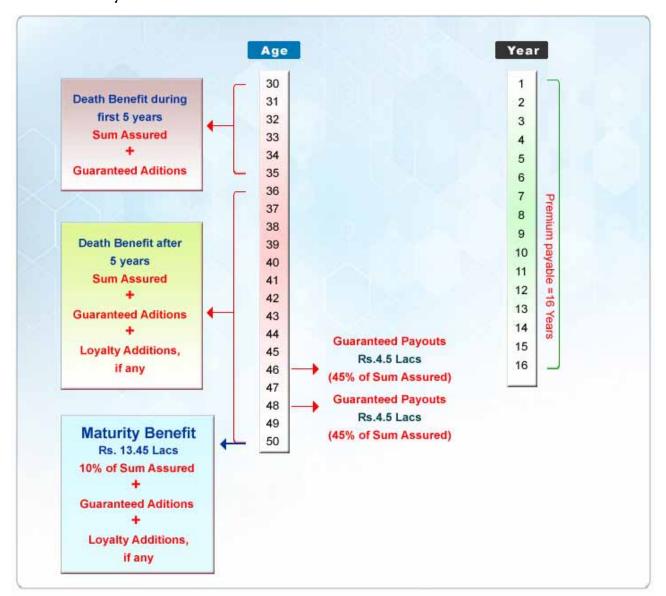

## How Does this Plan works? Age = 30 Years, Sum Assured = Rs.10 Lacs, Policy Term = 20 Years Payment Term = 16 Years, Annual Premium = Rs.71,847

|                      | Minimum                   | Maximum                   |
|----------------------|---------------------------|---------------------------|
| Age                  | 8 Years (Completed)       | 55 Years for 14 Year Term |
|                      |                           | 51 Years for 16 Year Term |
|                      |                           | 48 Years for 18 Year Term |
|                      |                           | 45 Years for 20 Year Term |
| Policy Term          | 14, 16, 18 & 20 Years     |                           |
| Premium Payment Term | Policy Term Minus 4 Years |                           |
| Sum Assured          | Rs.10 Lacs                | No Limit                  |
| Age at Maturity      | 69 Years for 14 Year Term |                           |
|                      | 67 Years for 16 Year Term |                           |
|                      | 66 Years for 18 Year Term |                           |
|                      | 65 Years for 20 Year Term |                           |